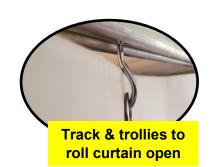

Stainless steel grommets every 12" across the top for flexibility in hanging your barrier. Optional track & trolley hardware to roll barrier open for the ultimate in versatility. Dual-wheel nylon trollies glide effortlessly on an easy-to-hang track.