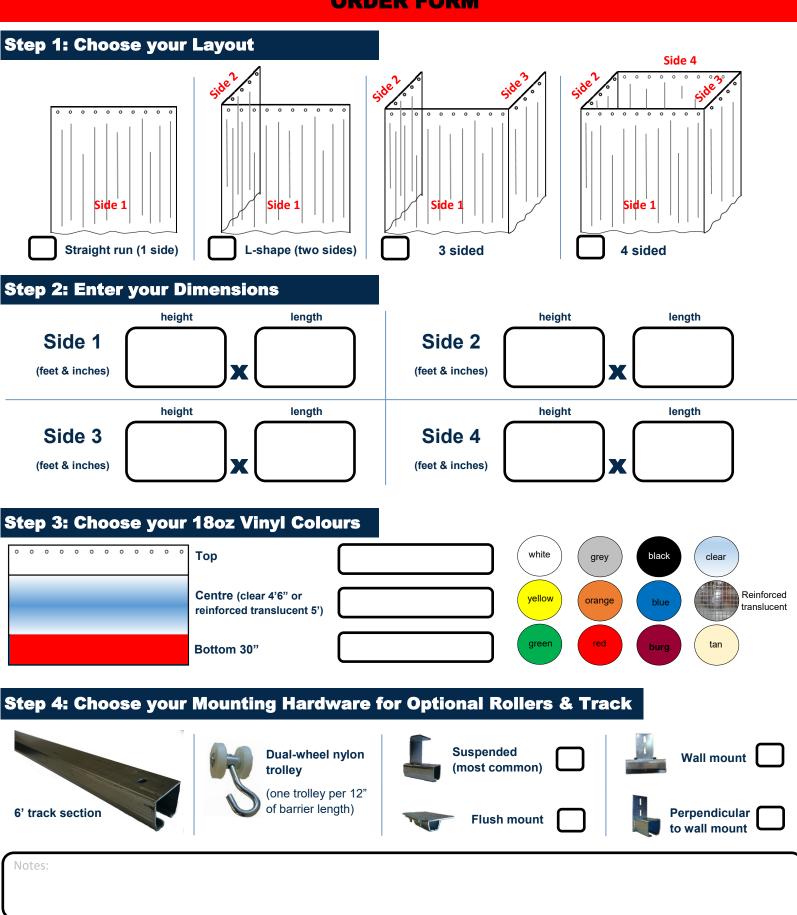

ten as required. Clear sections are industrial-strength 20gge vinyl and solid colours are heavy-duty 18oz vinyl to withstand even the toughest commercial applications.

All barriers come with a clear pocket that will hold an 8.5" x 11" standard sheet of paper for notices or marketing materials.



Information pocket



Our barriers are virtually THREADLESS! Hems and material joins are welded instead of stitched to limit opportunities for bacteria and virus transmission and survivability.

Stainless steel grommets every 12" across the top for flexibility in hanging your barrier. Optional track & trolley hardware to roll barrier open for the ultimate in versatility. Dual-wheel nylon trollies glide effortlessly on an easy-to-hang track.



## SAFETY PARTITIONS & SHIELDS



## **ORDER FORM**