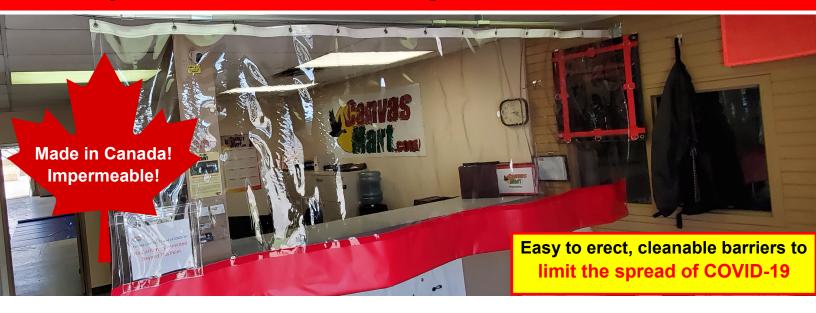

## **Physical Barriers for Protection Against Airborne Contaminants**

Easily cleanable to sanitize as often as required. Clear sections are industrial-strength 20gge vinyl and solid colours are heavy-duty 18oz vinyl to withstand even the toughest commercial applications.

All barriers come with a clear pocket that will hold an 8.5" x 11" standard sheet of paper for notices or marketing materials.

Information pocket

Our barriers are virtually THREADLESS! Hems and material joins are welded instead of stitched to limit opportunities for bacteria and virus transmission and survivability.

Stainless steel grommets every 12" across the top for flexibility in hanging your barrier. Optional track & trolley hardware to roll barrier open for the ultimate in versatility. Dual-wheel nylon trollies glide effortlessly on an easy-to-hang track.